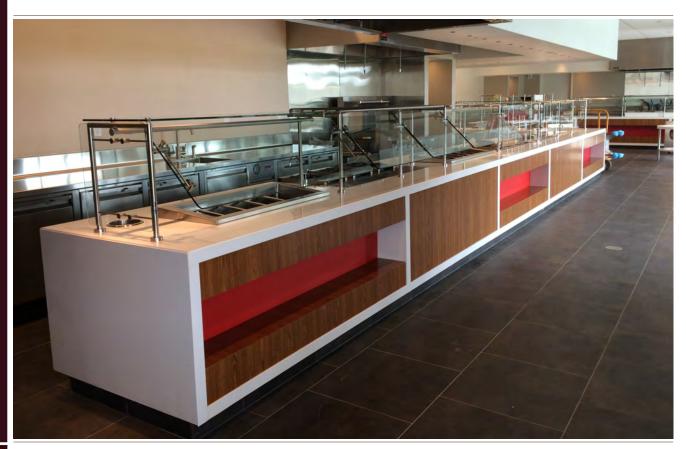

| Project Type:<br>Building Population: | New Employee Servery & Production Kitchen 1,100 |       |
|---------------------------------------|-------------------------------------------------|-------|
| Square Footages:                      | Servery SF-                                     | 3,160 |
|                                       | Kitchen SF-                                     | 1,950 |
|                                       | Pulper/Trash Area SF-                           | 285   |
|                                       | Dining Area SF-                                 | 3,650 |
|                                       | Total Food Service SF-                          | 9,045 |
|                                       |                                                 |       |

Food Service Cost: **Completion Date:** 

\$1,350,000.00 (approx.) November 2014

RAYMOND/RAYMOND ASSOCIATES FOOD SERVICE CONSULTANTS SINCE 1936 51 Greenwich Avenue tel: 845 360 5112

Goshen, NY 10924 email: info@rradesigns.com